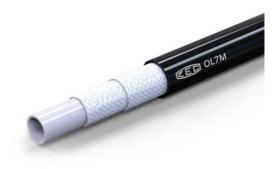

# OL7M Series Thermoplastic hose Oil proof Cover

- PRESSURE FROM 210 TO 250 BAR
- SAE 100R18, ISO 3949 STANDARDS
- CREATED FOR HIGH PRESSURE HYDRAULIC USE

#### Technical-constructive features:

Inner core in thermoplastic polyester, polyester textile double braid reinforcement and exterior covering in antiabrasion polyurethane, stabilized against UV rays and microorganisms-resistant; micro perforated for the conduction of air and compatible gases.